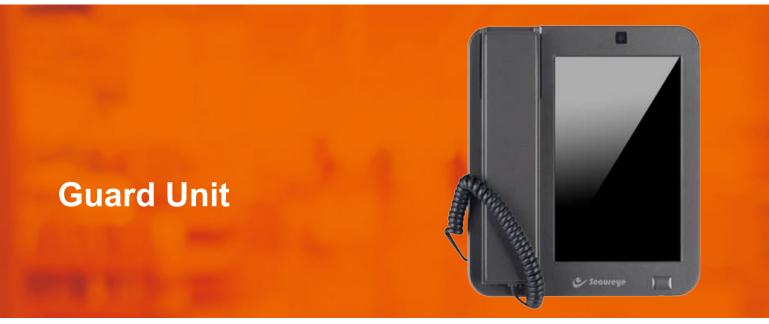

This Guard Unit is a device allowing for consistent management of a large video intercom installation. This panel allows contact with any internal panel in the system, support for all door stations and control of opening of individual main gates.

It can be apply to local access control centre for society estates or other facilities with similar number of users

| Specifications    | Guard Unit               |
|-------------------|--------------------------|
| LCD Screen        | 10 inches TFT LCD screen |
| Camera            | 1MP                      |
| Resolution        | 800*1280                 |
| Operating Voltage | DC 15-18V                |
| Power Consumption | Max 400mA                |
| Operating Temp.   | -10°C~50°C               |
| Size              | 200*218*54(mm)           |