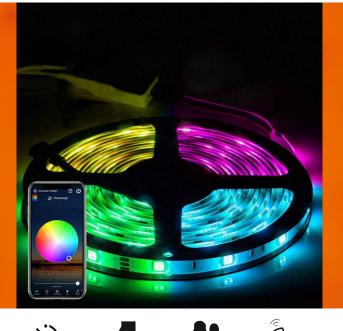

## Wi-Fi RGBW LED STRIP LIGHT

Wifi 2.4G

LED Strip Length

- Alexa & Google Assistant for Voice Control: Free your hands to control led strip lights via Alexa & Google assistant. Use simple conversation starters to turn on/off the led lights, set colors or adjust brightness. It is also compatible with Echo & Google Home. What a smart and intelligent strip light it is!
- WiFi/Bluetooth Control via App: "Secureye Smart" App does what the light strip can do (turn on and off/change colors and brightness). Besides, it supports 16 million colors so that you can DIY your favorite colors by mixing several colors. 7 scenes mode satisfies your various needs anywhere. Timer function also allows you to set your home light system in smart way.
- · Perfect Ambience Light: The light strips are made of premium bright 5050 LED lights.
- Easy to Install: All-in-one kit with an approved adapter makes a simple way for decoration. ٠ Genuine 3M tape and support clips reinforce the lights. Simply stick the strip light on clean, dry surface and start to use.